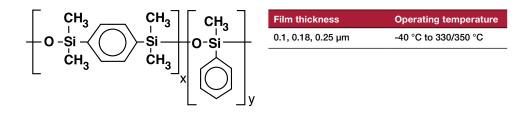

## **Recommended Applications**

5% GC-MS analyses.

5% Phenyl Polysilphenylene-siloxane. Suitable replacement for: DB-5ms, ZB-5ms, Rxi-5Sil MS, VF-5ms, CP-Sil 8 CB.

For more information about this product visit www.trajanscimed.com or contact techsupport@trajanscimed.com